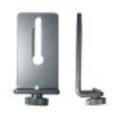

# 215021 Monitor mount with tilt swivel, angled 90°.

Fits a number of monitor models with a hole underneath for thumb screw attachment ("thread). Install onto a horizontal surface.